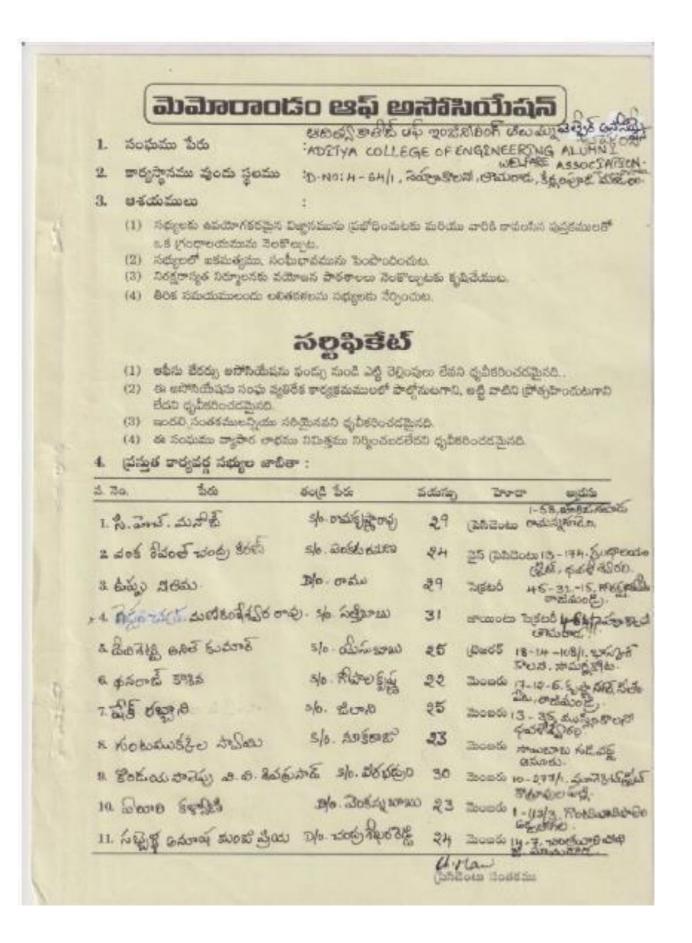

## හාරාකා නිහපතික්පා

- సంఘము పేరు : ఆటాలేని కాలిజే ఆఫ్ ఇంజినెరింగ్ అలుత్ను చెల్బిక్ ఉనిని ADSTYA COLLEGE OF ENGINEERING ALUNNI WELFARE 2 కార్యస్థానము D-NO: 4 -64/1, 2000 SPUNI, PADOR, 36000 200

18 సంవత్సరములు నిండిన (నతి వారును ఈ సంఘములో సభ్యులుగా చేరులకు అర్హత కలిగి వుందురు. సంఘమనక గాని, సంఘ ఆశయమంలన గాని వ్యతిరేకమంగా ప్రవర్తించి సభ్యలకు సంఘము నుండి తొలగించులత అత్యవరమం నారికి అధికారము కలగు - కార్మ వర్షములోని సద్యులలో ఎవరి మీదవైనా పిర్మాదు వచ్చినచో అద్ది సభులై తొలగించులకు మహాజన సభకు మాత్రమే అధికారము కలదు.. సభుల ప్రదేశ రుసుము రూ. 100/--6. ప తేదీన రశీదు పొందుచుందవలెను, మూడు మానములు మరియు (పరిశెల చందా 50/-వరుసగా చందా తెల్లించకుందాయున్నవారు తమ ఓటు హక్యుసు కోల్పోప్రెడురు.