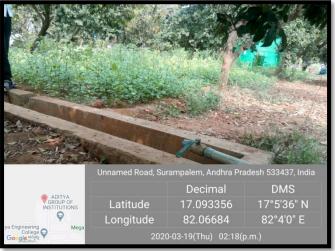

#### Water Distribution to fields

A recharge pit harvested the rainwater coming from the top of the roof, a rectangular water pit has dimensions of 30ft, and width of 10ft is located at northeast corner of Ramanujan bhavan. The rain water pipe is connected to the water pit, through the campus the drained rainwater connected to the open ponds available in the campus.