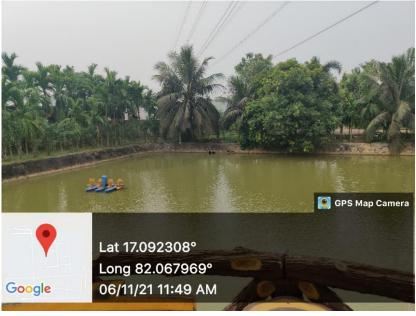

## I. Rain Water Harvesting

Collect the rain water from the roof and diverted to the soak pits and pond.

Rain water collecting path from the roof

#### Ponds to collect the rain water

There are two ponds in the campus where the rain water from various parts of the campus is collected and stored. Rain water from building rooftops is also collected and channeled into these open ponds.