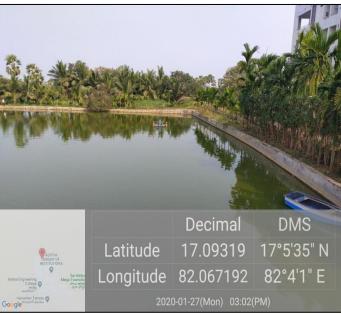

## I. Rain Water Harvesting

Collect the rain water from the roof and diverted to the soak pits and pond.

Rain water collecting path from the roof

#### Ponds to collect the rain water

There are two ponds in the campus where the rain water from various parts of the campus is collected and stored. Rain water from building rooftops is also collected and channeled into these open ponds.