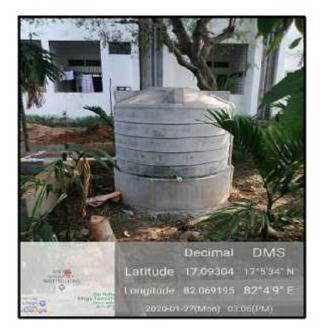

st corner of Ramanujan bhavan. The rain water pipe is connected to the water pit, through the campus the drained rainwater connected to the open ponds available in the campus.





#### Ponds to collect the rain water

There are two ponds in the campus where the rain water from various parts of the campus is collected and stored. Rain water from building rooftops is also collected and channeled into these open ponds.



**PRINCIPAL** 

## II. Bore well / Open well recharge:











**PRINCIPAL** 

#### III. Construction of tanks and bunds

There are three buildings in the campus, maintain three tanks and one pond to manage the water for daily usage and harvest the rain water.











PRINCIPAL

#### IV. Waste water recycling: Sewage Treatment Plant (STP) for waste water recycling





STP has 20000 Liters. For west water recycling







#### **PRINCIPAL**



#### V. Maintenance of water bodies and distribution system in the campus:















A Prototype model of Polavaram project for water distribution designed by our students for water distribution









**PRINCIPAL** 

(0) 2378614 Cell: 98486 25205

Sona Sanitary, Surya Pipes, Ashirvad Pipes D.No. 1-18-8, Sriram Nagar, KAKINADA - 533 003 GST IN:37AATPN3706H1ZD

#### BILL OF SUPPLY - COMPOSITE DEALER

Serial Number 3/200 Date of Issue

State

: Andhra Pradesh

State Code : 37.

Datails of Receiver / Billed to

| S.No. | Description of good | Qty   | Rate | Amount  | Lèss:<br>Discount | Value of Supply |
|-------|---------------------|-------|------|---------|-------------------|-----------------|
| (.    | 3