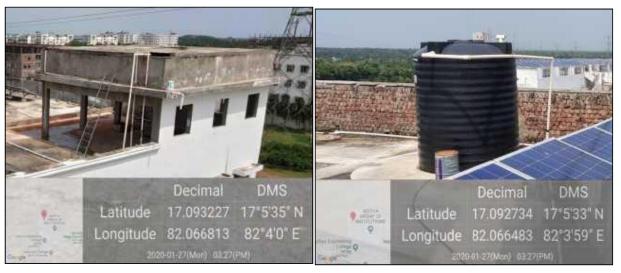

#### Bore well / Open well recharge:

There are **four** bore wells available in the campus to supply of the water for regular usage. Currently the ground water is available within the depth of 100 ft. The bore wells are sufficiently recharged through soak pits, so as to retrieve required water throughout the year. Due to the measures taken in terms of water harvesting system ensured that all the bore wells are always kept recharged and hence the campus has never felt scarcity of water.

#### Water Distribution to fields

A recharge pit harvested the rainwater coming from the top of the roof, a rectangular water pit has dimensions of 30ft, and width of 10ft is located at northeast corner of Ramanujan bhavan. The rain water pipe is connected to the water pit, through the campus the drained rainwater connected to the open ponds available in the campus.