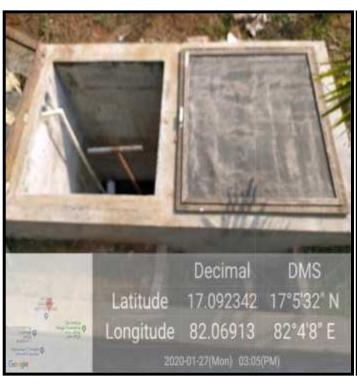

#### Water Distribution to fields

A recharge pit harvested the rainwater coming from the top of the roof, a rectangular water pit has dimensions of 30ft, and width of 10ft is located at northeast corner of Ramanujan bhavan. The rain water pipe is connected to the water pit, through the campus the drained rainwater connected to the open ponds available in the campus.