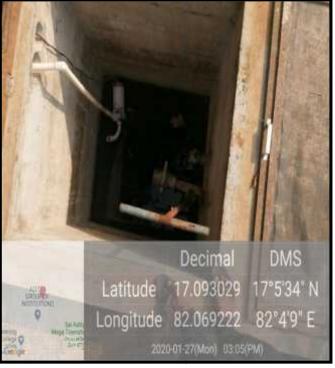

## I. Rain Water Harvesting

Collect the rain water from the roof and diverted to the soak pits and pond.

Rain water collecting path from the roof

#### Soak pits

#### Water Distribution to fields

A recharge pit harvested the rainwater coming from the top of the roof, a rectangular water pit has dimensions of 30ft, and width of 10ft is located at northeast corner of Ramanujan bhavan. The rain water pipe is connected to the water pit, through the campus the drained rainwater connected to the open ponds available in the campus.

#### Ponds to collect the rain water

There are two ponds in the campus where the rain water from various parts of the campus is collected and stored. Rain water from building rooftops is also collected and channeled into these open ponds.