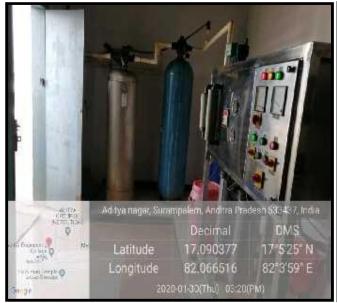

### Waste water recycling: Sewage Treatment Plant (STP) for waste water recycling:

The institute maintains two STPs with the capacity of 20000 liters water recycling and usage by the students in the hostel. Other water redirected to fields and ponds.

#### IV. Waste water recycling: Sewage Treatment Plant (STP) for waste water recycling

STP has 20000 Liters. For west water recycling