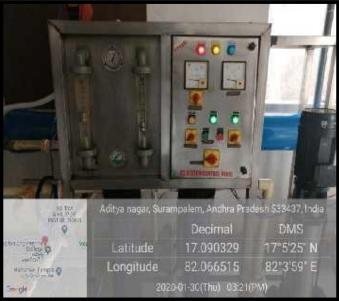

### Waste water recycling: Sewage Treatment Plant (STP) for waste water recycling:

The institute maintains two STPs with the capacity of 20000 liters water recycling and usage by the students in the hostel. Other water redirected to fields and ponds.

#### IV. Waste water recycling: Sewage Treatment Plant (STP) for waste water recycling

STP has 20000 Liters. For west water recycling