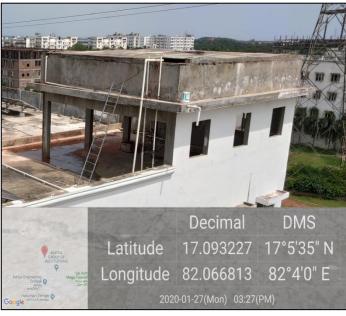

#### III. Construction of tanks and bunds

There are three buildings in the campus, maintain three tanks and one pond to manage the water for daily usage and harvest the rain water.

PRINCIPAL