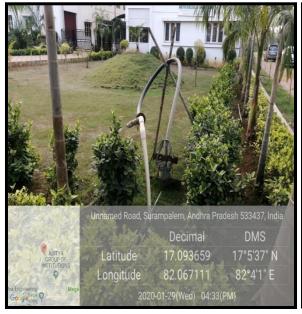

#### Bore well / Open well recharge:

There are **four** bore wells available in the campus to supply of the water for regular usage. Currently the ground water is available within the depth of 100 ft. The bore wells are sufficiently recharged through soak pits, so as to retrieve required water throughout the year. Due to the measures taken in terms of water harvesting system ensured that all the bore wells are always kept recharged and hence the campus has never felt scarcity of water.

## II. Bore well / Open well recharge:

**PRINCIPAL** 