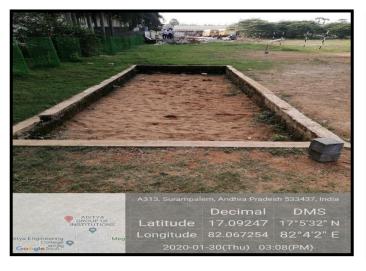

#### Soak pits

#### Water Distribution to fields

A recharge pit harvested the rainwater coming from the top of the roof, a rectangular water pit has dimensions of 30ft, and width of 10ft is located at northeast corner of Ramanujan bhavan. The rain water pipe is connected to the water pit, through the campus the drained rainwater connected to the open ponds available in the campus.