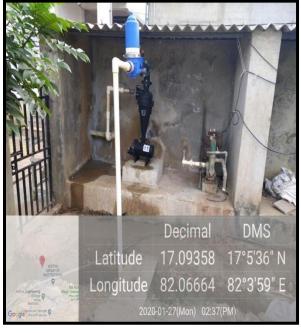

## I. Rain Water Harvesting

Collect the rain water from the roof and diverted to the soak pits and pond.

Rain water collecting path from the roof

#### Soak pits