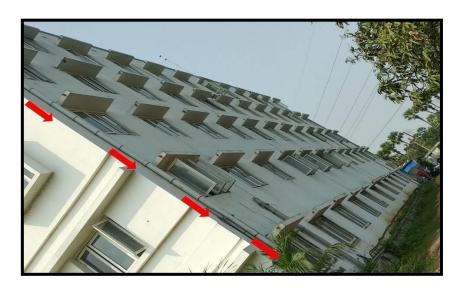

## I. Rain Water Harvesting

Collect the rain water from the roof and diverted to the soak pits and pond.

Rain water collecting path from the roof