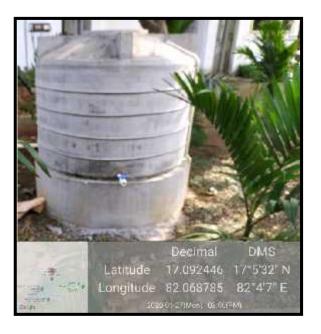

east corner of Ramanujan bhavan. The rain water pipe is connected to the water pit, through the campus the drained rainwater connected to the open ponds available in the campus.





#### Ponds to collect the rain water

There are two ponds in the campus where the rain water from various parts of the campus is collected and stored. Rain water from building rooftops is also collected and channeled into these open ponds.



**PRINCIPAL** 

## II. Bore well / Open well recharge:











**PRINCIPAL** 

#### III. Construction of tanks and bunds

There are three buildings in the campus, maintain three tanks and one pond to manage the water for daily usage and harvest the rain water.











PRINCIPAL

#### IV. Waste water recycling: Sewage Treatment Plant (STP) for waste water recycling





STP has 20000 Liters. For west water recycling







#### **PRINCIPAL**



#### V. Maintenance of water bodies and distribution system in the campus:















A Prototype model of Polavaram project for water distribution designed by our students for water distribution









**PRINCIPAL** 

(0) 2378614 Cell: 98486 25205

Sona Sanitary, Surya Pipes, Ashirvad Pipes D.No. 1-18-8, Sriram Nagar, KAKINADA - 533 003 GST IN:37AATPN3706H1ZD

#### BILL OF SUPPLY - COMPOSITE DEALER

Serial Number 3/200 Date of Issue

State

: Andhra Pradesh

State Code : 37.

Datails of Receiver / Billed to

| S.No. | Description of good | Qty   | Rate | Amount  | Lèss:<br>Discount | Value of Supply |
|-------|---------------------|-------|------|---------|-------------------|-----------------|
| (.    |