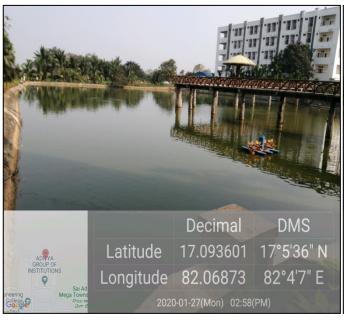

#### Ponds to collect the rain water

There are two ponds in the campus where the rain water from various parts of the campus is collected and stored. Rain water from building rooftops is also collected and channeled into these open ponds.