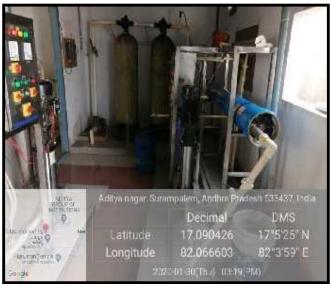

#### IV. Waste water recycling: Sewage Treatment Plant (STP) for waste water recycling

STP has 20000 Liters. For west water recycling