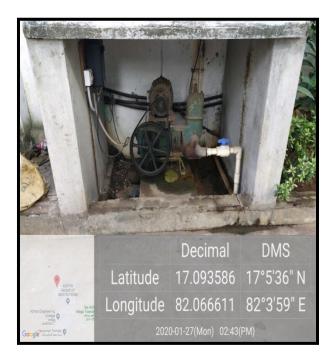

### Waste water recycling: Sewage Treatment Plant (STP) for waste water recycling:

The institute maintains two STPs with the capacity of 20000 liters water recycling and usage by the students in the hostel. Other water redirected to fields and ponds.

#### IV. Waste water recycling: Sewage Treatment Plant (STP) for waste water recycling

STP has 20000 Liters. For west water recycling