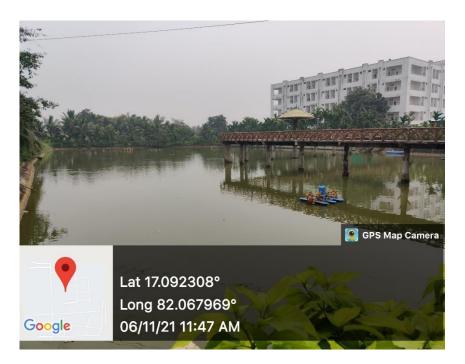

#### Ponds to collect the rain water

There are two ponds in the campus where the rain water from various parts of the campus is collected and stored. Rain water from building rooftops is also collected and channeled into these open ponds.