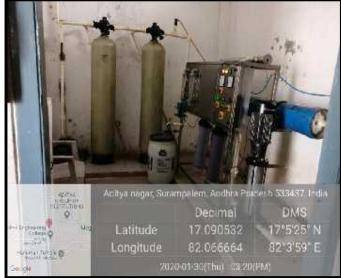

#### IV. Waste water recycling: Sewage Treatment Plant (STP) for waste water recycling

STP has 20000 Liters. For west water recycling