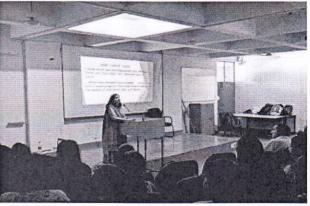

# A Report on: Seminar on Crime against women to make aware and empower them"

Event Name: Seminar on "Crime against women to make aware and empower

them"

Speaker of the Event

:Dr L.Sumalatha

Venue

: Seminar Hall

Year of student

:II, IIIYear Students

Date

:5-07-2021

No. of Students Enrolled:75

The women grievance& equal opportunity cell conducted seminar on Seminar on Crime against women to make aware and empower them". Speaker discussed the following. According to the National Crime Records Bureau, 93 women get raped every day in India. Women empowerment makes them aware of their rights, strengths and makes them understand that they are not inferior to anyone and must not tolerate any bad behavior. When they know their rights then they can take necessary action in case of any misconduct with them.

Dr. L.Sumalatha

Approved by AICTE, Permanently Affiliated to JNTUK & Accredited by NAAC Recognized by UGC under Sections 2(f) and 12(8) of UGC Act, 1956 Aditya Nagar, ADB Road, Surampalem - 533 437, E.G.Dist., Ph. 99631 76662.