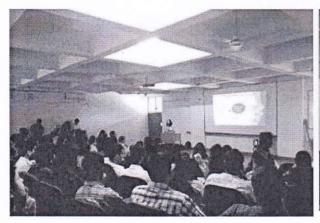

### A Report on "A seminar on "Breast Cancer awareness"

Event Name

: A seminar on "Breast Cancer awareness"

Speaker of the Event

: Dr. Indu Aggarwal

Venue

: Seminar Hall

Year of student

: II,III,IV year students.

Date

: 17-12-2020.

No. of Students Enrolled: 60

The Women Grievance & Equal Opportunity Cell conducted a seminar for first, second, third students on the topic "Breast Cancer Awareness". In this event 60 girl students participated.

Speaker Beginning with a general outlook on all types of cancers, Dr. Aggarwal moved on to talk about the lifestyle changes that are resulting in an increase in breast cancer cases. She highlighted the importance of regular self-inspection and clinical self-examination for the early detection of breast cancer as 80% cases are detected at the advanced stage.

Participated students in seminar

CONVENER

OF ENGINEER DE LA SURANIE

Approved by AICTE, Permanently Affiliated to JNTUK & Accredited by NAAC Recognized by UGC under Sections 2(f) and 12(B) of UGC Act, 1956 Aditya Nagar, ADB Road, Surampalem - 533 437, E.G.Dist., Ph. 99631 76662.