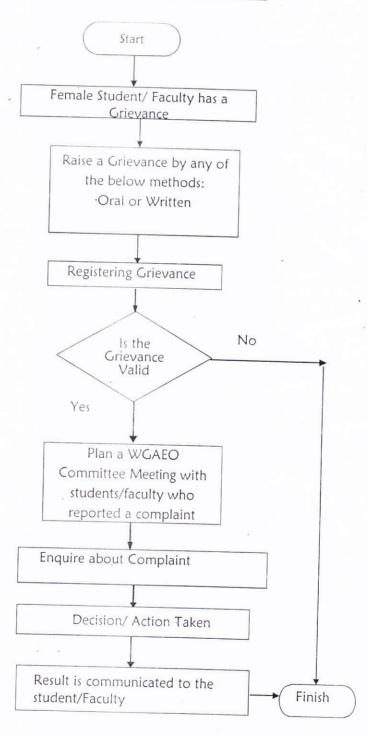

### Flowchart for Grievance Redressal

Approved by AICTE, Permanently Affiliated to JNTUK & Accredited by NAAC Recognized by UGC under Sections 2(f) and 12(B) of UGC Act, 1956

Aditya Nagar, ADB Road, Surampalem - 533 437, E.G.Dist., Ph. 99631 76662.