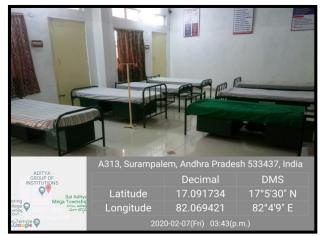

## **Health Centre**

Sick Room

PRINCIPAL Aditya College of Engineering SURAMPALEM-533 437

Door No. 3-29, Sarpavaram Junction, Near, Gaigolupadu Road, Lalitha Nagar, Kakinada, Andhra Pradesh 533005

Date:- 28/10/2018