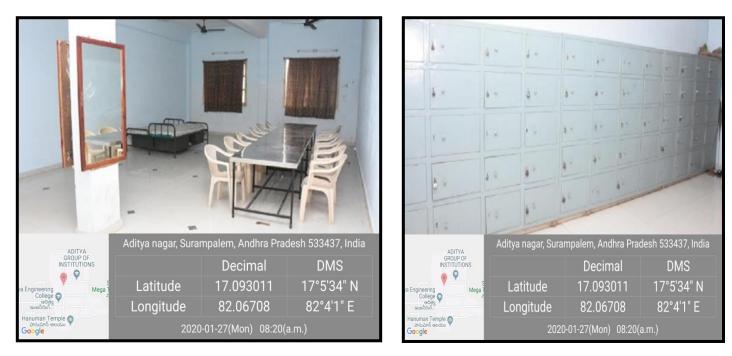

## Common Rooms

**Common room for Girls** 

Locker facility for girls

**Common room for Boys** 

Locker facility for boys

PRINCIPAL Aditya College of Engineering SURAMPALEM-533 437

Approved by AICTE, Affiliated to JNTUK & Accredited by NAAC Recognized by UGC under section 2(f) of UGC Act 1956 Aditya Nagar, ADB Road, Surampalem - 533 437, E.G.Dist., Ph: 99631 76662.