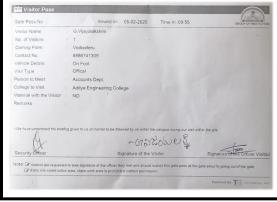

#### Specific facilities provided for women in terms of:

Safety and security

**Girls hostel** 

17°5'18" N Longitude 82.070227

**Reception at main gate** 

Security at girls hostel

**Visitors Gatepass** 

Main gate security