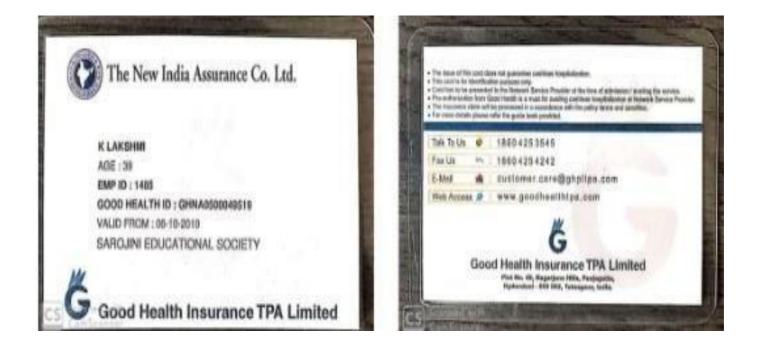

4. Sample health cards of employees for the proof of Group insurance:

#### Pay Slip for the Month of OCTOBER - 2021

| Name of the Employee | : | Kambampati Lakshmi | Bank A/c No :       | 32682210002852        |
|----------------------|---|--------------------|---------------------|-----------------------|
| Employee ID          | : | 1485               | PF Number :         | GRRJY0036692000000813 |
| Designation          | : | Assoc. Professor   |                     |                       |
| Department           | : | EEE                |                     |                       |
| Earnings             |   |                    | Deductions          |                       |
| Basic                |   | 35149              | Loss of Pay         | 0                     |
| DA                   |   | 25307              | Professional Tax    | 200                   |
| HRA                  |   | 2636               | EPF                 | <mark>1800</mark>     |
| Others               |   | 0                  | Group Insurance     | <mark>450</mark>      |
|                      |   |                    | Canteen             | 0                     |
|                      |   |                    | Bank loan & Advance | <mark>22011</mark>    |
|                      |   |                    | TDS                 | 0                     |
|                      |   |                    | ESI                 | 0                     |
| Total Earnings       |   | 63092              | Total Deductions    | 24461                 |