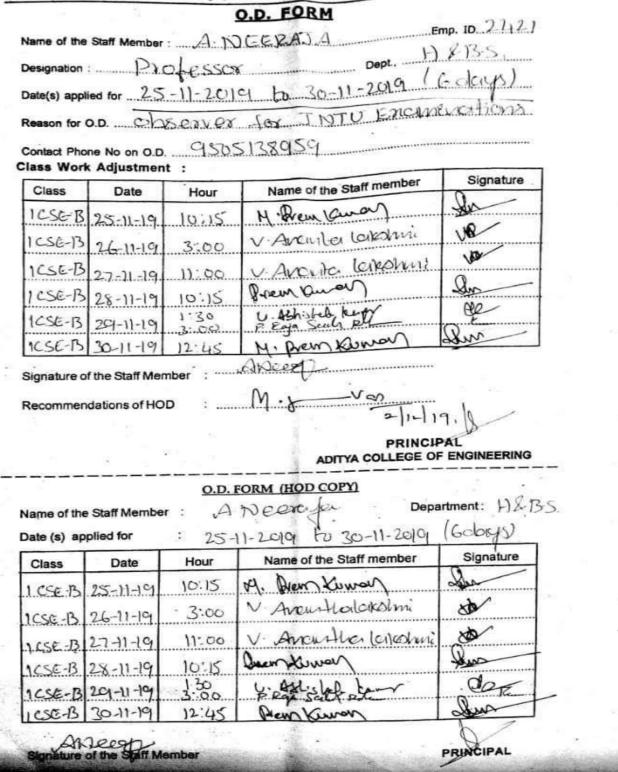

br>Name of the Staff member<br>E. Asing una                                                                                                                                                                                                                                                                                                                                                                                                                                                                                                                                                                                   | artment : CSE              |

198 25

(Approved by AICTE & Affiliated to JNTUK, Kakinada) (Recognized by UGC under section 2(f) of UGC Act 1956) Aditya Nagar, ADB Road, Surampalem - 533 437.



#### 8. Sample proof of Maternity leave form:

Swamphiem, De: 30-6-2021.

Te The Primeipal. Adition college of Engineering, Surampaten .

Subs Request for Work from home & Makemity lower-Rigd. Respected Sir,

I k. vijayakumari , -faculty of FCB @ department in our organisation request you to grant me permission to deliver online classes & He from home till 25-07-2021 due to my pregnancy issue as I have problem in taking journey. Also I request you to grant me the matunity leave from 26th July, 2021 to october 31 st 2021 [s1-10-2021] . Kindly Consider my request and grant me permission

Forberded to go sit Thanking you sir. yours faithfully,

Remulte

K. VIJaya Kumari, EMP 30: 4489, ECE: Asit professor

Aditya College of Engineering SURAMPALEM - 533 437

6-1-3-16121

Her rearrant many be