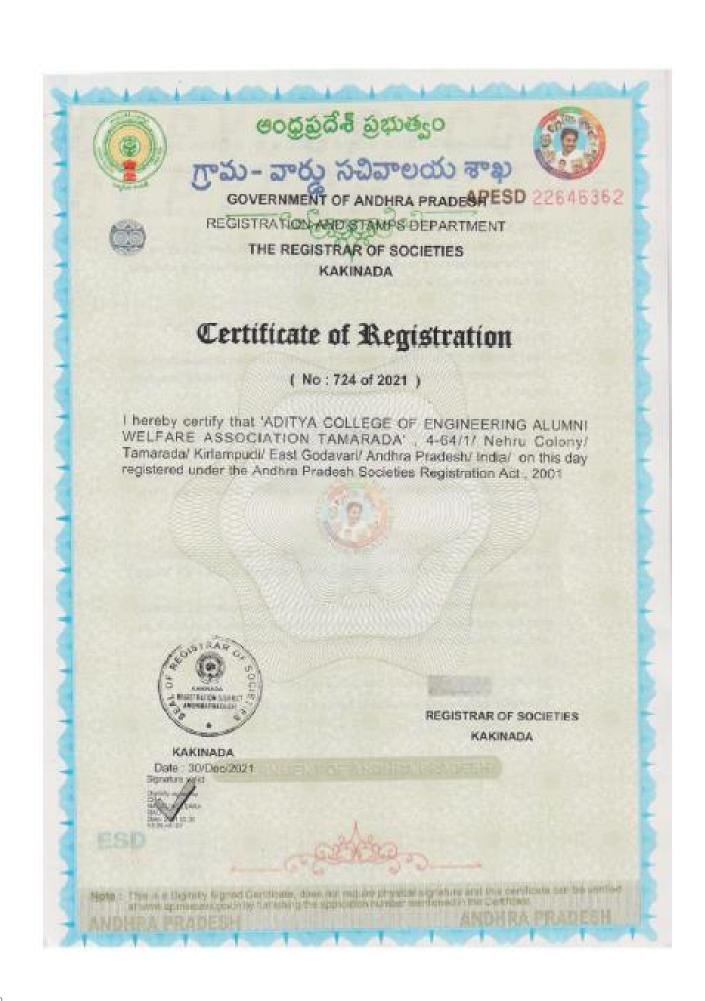

### (Weintained Under Section 3 of Societies Registration Act, 2001)

| 1. Society Registration Number : | No : 724 of 2021                                                                      |  |
|----------------------------------|---------------------------------------------------------------------------------------|--|
| 2. Name of the Society           | ADITYA COLLEGE OF ENGINEERING ALUMNI WELFARE<br>ASSOCIATION TAMARADA                  |  |
| 1. Society Category :            | Welfere Associations                                                                  |  |
| 4. Society Address               | 4-64/1/ Néhro Colony/ Tamerada/ Kirlangudi/ East Godavari/<br>Andhra Pradest/ Initia/ |  |