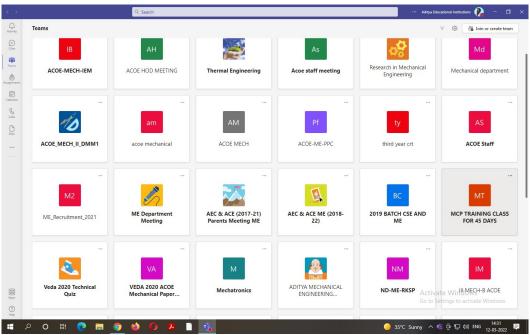

Our institution is using Microsoft teams and mlibrary apps to transfer the knowledge effectively during pandemic situation.

fig. Microsoft teams platform to share knowledge at online during pandemic situation