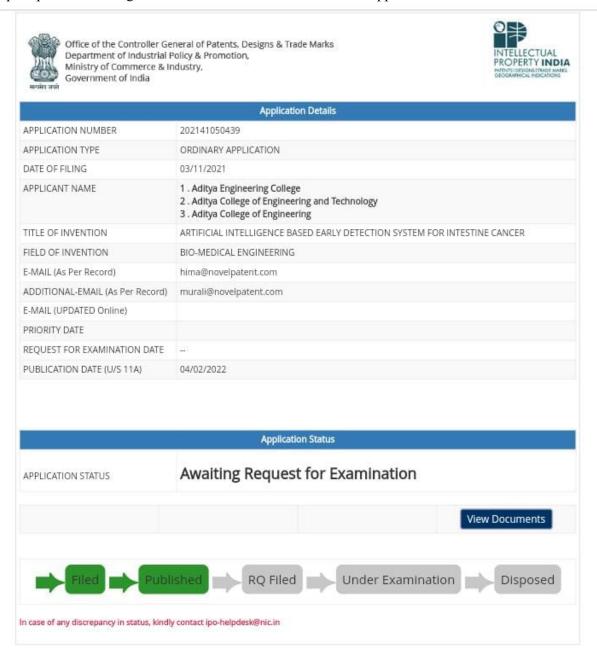

#### **PATENTS**

#### 1. http://ipindiaservices.gov.in/PatentSearch/PatentSearch/ViewApplicationStatus