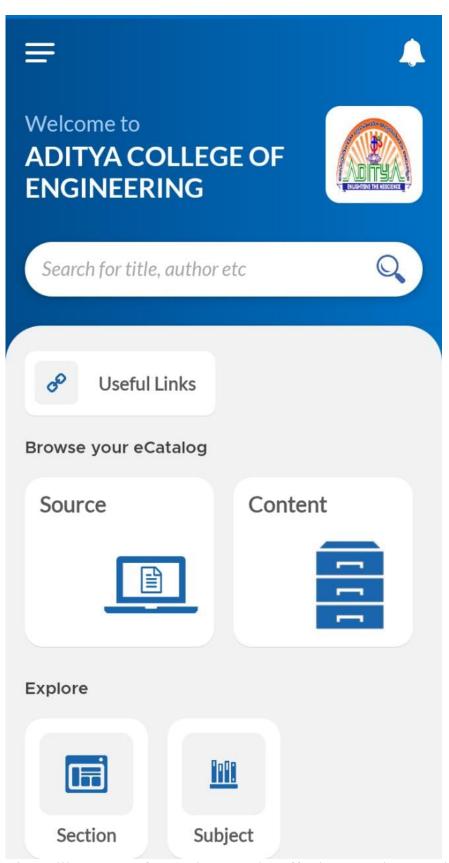

Fig: mlibrary app for students and staff where study material and number of books are available.