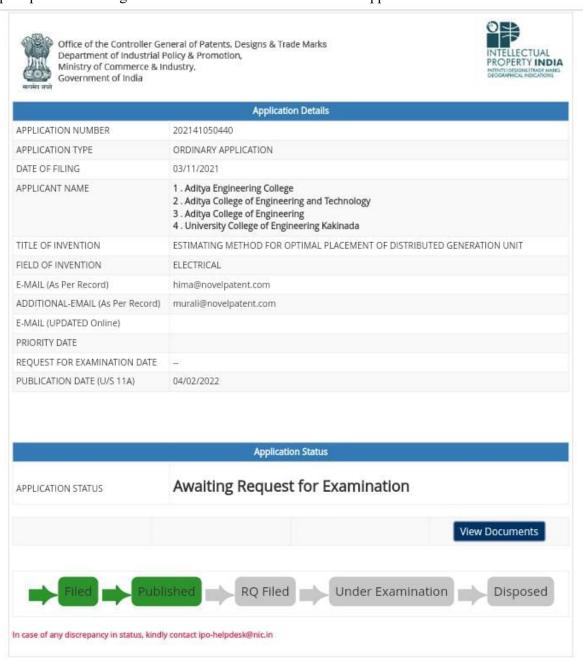

#### **PATENTS**

#### 1. http://ipindiaservices.gov.in/PatentSearch/PatentSearch/ViewApplicationStatus