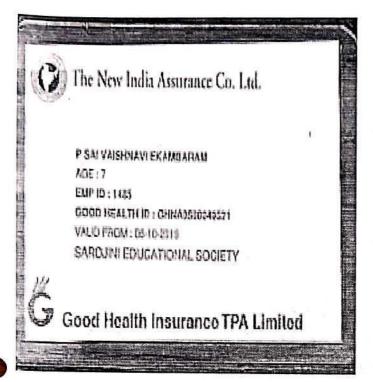

Sample Non-Teaching staff Employee's State Insurance (ESI) cards for the proof ofhealth insurance:

 Exercise 11h of Regulated Engloyed 7 P

G. Plan & Count

Mobile Number Essentiated (2)

HOTE:

1. Plant Reg. Plant person to be in a stress and the grant person of the angles Count (1) of the person to be in a stress form and the person of the person of