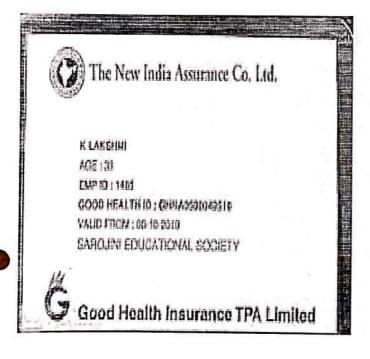

Sample Non-Teaching staff Employee's State Insurance (ESI) cards for the proof ofhealth insurance:

 Exercise 11h of Regulated Engloyed 7 P

G. Plan & Count

Mobile Number Essentiated (2)

HOTE:

1. Plant Reg. Plant person to be in a stress and the grant person of the angles Count (1) of the person to be in a stress form and the person of the person of