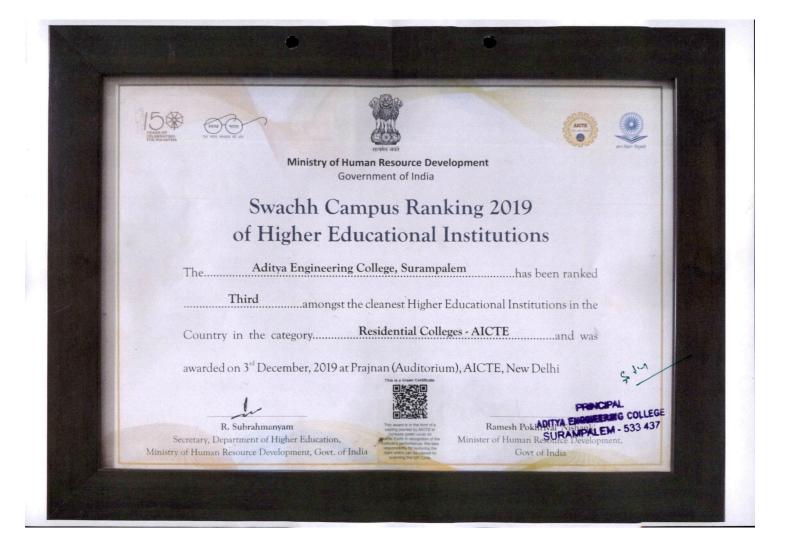

## 7.1.6. Quality audits on environment and energy are regularly undertaken by the Institution and any awards received for such green campus initiatives

| S. No | Name of the facility                          | Page No |
|-------|-----------------------------------------------|---------|
| 1     | Certificate of "Swachh Campus Rankings        | 1       |
|       | 2019 of Higher Educational Institutions".     |         |
| 2     | Photograph Showing the "Receiving of          | 2       |
|       | Seachh Campus Rankings Award-2019"            |         |
| 3     | Certificate of Appreciation of "One Student   |         |
|       | One Tree" an AICTE initiative.                |         |
|       | Certificate of Excellence for "Sustainable    | 3       |
|       | Institutions of India-The Green Institutional |         |
|       | Rankings 2022"                                |         |

Our Esteemed Principal Dr.M.Sreenivasa Reddy, recieving Swachh Campus Award

ALL INDIA COUNCIL FOR TECHNICAL EDUCATION Certificate of Appreciation is awarded to Aditya Engineering College, East Godavari, Andhra Pradesh for their significant contribution in "One Student One Tree" initiative at All India Council for Technical Education on 3rd December, 2019 Prof. Anil D Sahasrabudhe Chairman, AICTE