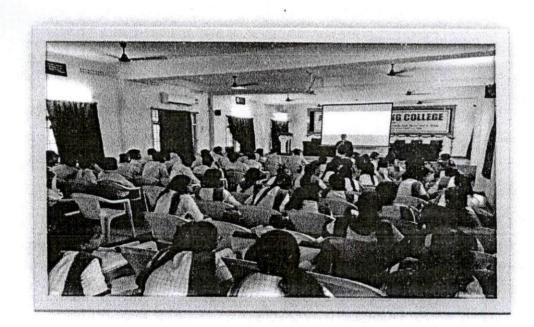

#### **CIRCULAR**

All the B.Tech V semester students are hereby informed that the Career Guidance, Training and Placement Committee is organising a Awareness Programme on "Planning and Preparation for GRE or IELTS Exam" by Manya Education Pvt Ltd on 12-09-2019. Hence, the interested students are advised to attend the session.

Venue: Cotton Bhavan Seminar Hall

Timings: 10AM to 12:00PM

Principal

# **Guest Speaker:**

Mr.K. Santosh Arava, GRE and IELTS Trainer, Manya Education Pvt.Ltd

Date:12-09-2019

Timings:10.00 AM to 12.00 PM.

Venue:Cotton Bhavan Seminar Hall

3.14