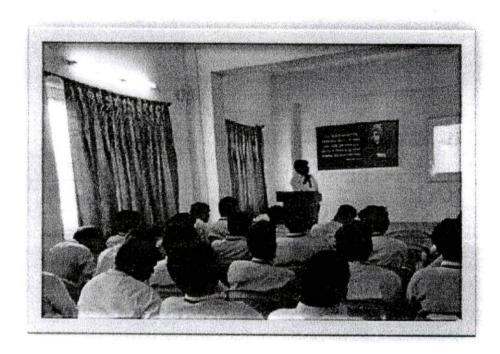

#### **CIRCULAR**

All the B.Tech V semester students are hereby informed that the Career Guidance, Training and Placement Committee is organising a Awareness Programme on "Planning and Preparation for GRE or IELTS Exam" by Manya Education Pvt Ltd on 12-09-2019. Hence, the interested students are advised to attend the session.

Venue: Cotton Bhavan Seminar Hall

Timings: 10AM to 12:00PM

Principal

# **Guest Speaker:**

Mr.K. Santosh Arava, GRE and IELTS Trainer, Manya Education Pvt.Ltd

Date:12-09-2019

Timings:10.00 AM to 12.00 PM.

Venue:Cotton Bhavan Seminar Hall

3.14