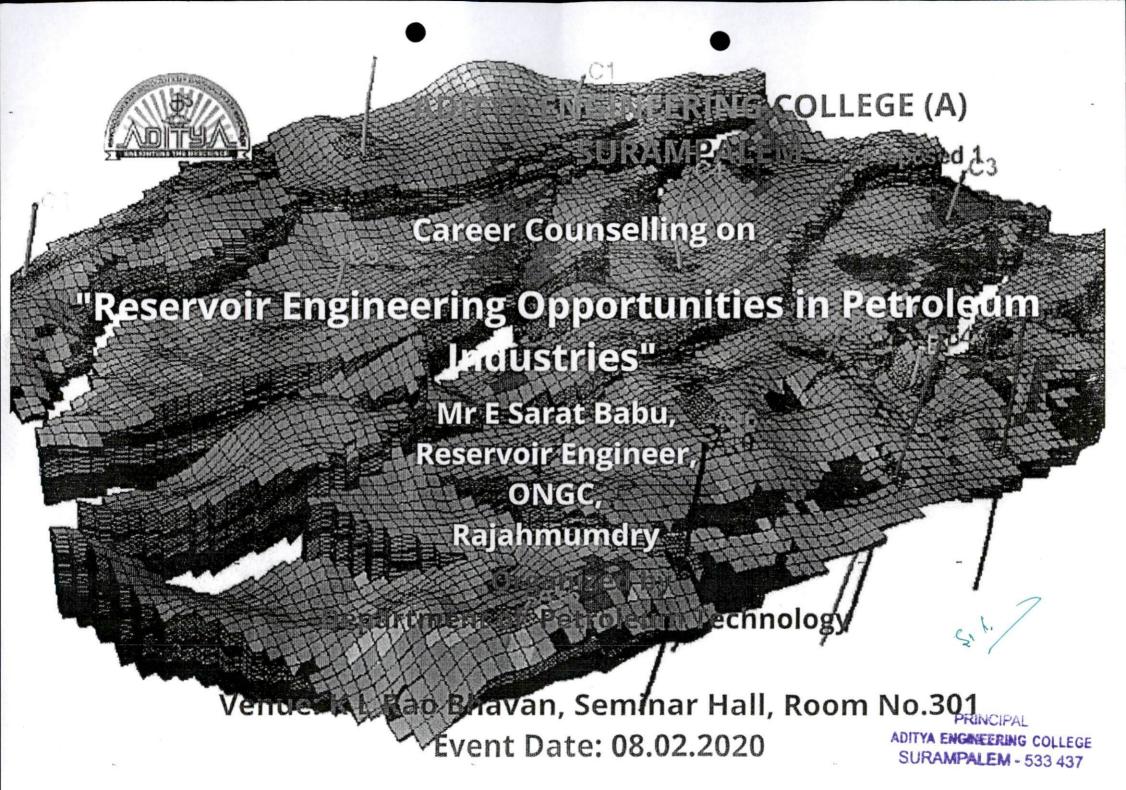

## Career Guidance Programmes Organised Academic Year 2019-20

| S.No | Name of the Programme                                                       | Number of participants |
|------|-----------------------------------------------------------------------------|------------------------|
| 1.   | Planning and Preparation for GRE/IELTS Exam                                 | 162                    |
| 2.   | Career as a Engineering Project Managers                                    | 133                    |
| 3.   | Opportunities in Transportation and Infrastructure Utilities<br>Engineering | 227                    |
| 4.   | Opportunities in the field of Hybrid Electric Vehicles                      | 232                    |
| 5.   | Job Opportunities in Battery Manufacturing Technology                       | 105                    |
| 6.   | Importance of software tools and career in IT Industry                      | 308                    |
| 7.   | Opportunities and challenges in automobile industry                         | 300                    |
| 8.   | Awareness programme on "Plan and Preparation for GATE and IES"              | 246                    |
| 9.   | Opportunities and challenges in the field of 5G<br>Communications           | 258                    |
| 10.  | Career Opportunities in Electronics and Communications<br>Engineering       | 245                    |
| 11.  | Talk on "Higher studies"                                                    | 345                    |
| 12.  | Opportunities in IT industry                                                | 168                    |
| 13.  | How to Build Career Path in IT Industry                                     | 157                    |
| 14.  | Career Options for Mining Engineer                                          | 180                    |
| 15.  | Reservoir Engineering Opportunities in Petroleum<br>Industries              | 112                    |
| 16.  | Exploration Prospects and Opportunities for Petroleum Engineers             | 108                    |
| 17.  | Employment Opportunities in Agriculture Engineering                         | 152                    |
| 18.  | Career Opportunities in Total Productive Maintenance                        | 125                    |
| 19.  | Essentials of Supply chain Management                                       | 88                     |
| 20.  | Opportunities and Challenges in IT Sector                                   | 90                     |
|      | Total number of students Benifitted                                         | 3741                   |