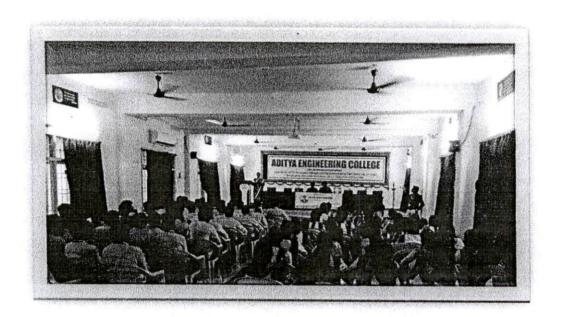

#### **CIRCULAR**

All the B.Tech V semester students are hereby informed that the Career Guidance, Training and Placement Committee is organising a Awareness Programme on "Planning and Preparation for GRE or IELTS Exam" by Manya Education Pvt Ltd on 12-09-2019. Hence, the interested students are advised to attend the session.

Venue: Cotton Bhavan Seminar Hall

Timings: 10AM to 12:00PM

Principal

# **Guest Speaker:**

Mr.K. Santosh Arava, GRE and IELTS Trainer, Manya Education Pvt.Ltd

Date:12-09-2019

Timings:10.00 AM to 12.00 PM.

Venue:Cotton Bhavan Seminar Hall

3.14