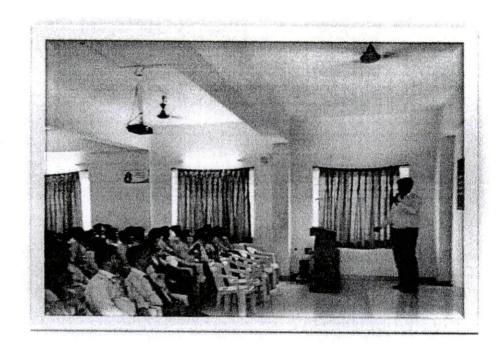

#### **CIRCULAR**

All the B.Tech V semester students are hereby informed that the Career Guidance, Training and Placement Committee is organising a Awareness Programme on "Planning and Preparation for GRE or IELTS Exam" by Manya Education Pvt Ltd on 12-09-2019. Hence, the interested students are advised to attend the session.

Venue: Cotton Bhavan Seminar Hall

Timings: 10AM to 12:00PM

Principal

# **Guest Speaker:**

Mr.K. Santosh Arava, GRE and IELTS Trainer, Manya Education Pvt.Ltd

Date:12-09-2019

Timings:10.00 AM to 12.00 PM.

Venue:Cotton Bhavan Seminar Hall

3.14