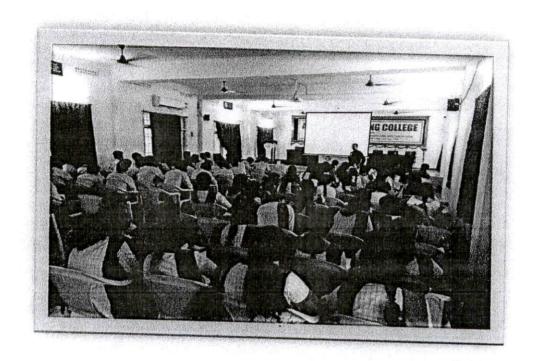

#### **CIRCULAR**

All the B.Tech V semester students are hereby informed that the Career Guidance, Training and Placement Committee is organising a Awareness Programme on "Planning and Preparation for GRE or IELTS Exam" by Manya Education Pvt Ltd on 12-09-2019. Hence, the interested students are advised to attend the session.

Venue: Cotton Bhavan Seminar Hall

Timings: 10AM to 12:00PM

Principal

# **Guest Speaker:**

Mr.K. Santosh Arava, GRE and IELTS Trainer, Manya Education Pvt.Ltd

Date:12-09-2019

Timings:10.00 AM to 12.00 PM.

Venue:Cotton Bhavan Seminar Hall

3.14