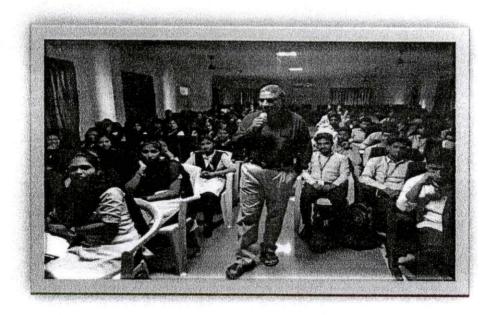

# Aditya Engineering College(A)

A Guest Talk on

Opportunities and Preparation for Foreign Education"

Organised by Career Guidance, Training and Placement Committee

**Guest Speaker:** 

Mr. V. Sandeep Krishna, Senior Verbal Faculty, Manya Education Pvt Ltd.

Date:25.09.2018

Timings:2.00PM to 4.00PM

Venue: Billgates Bhavan Seminar Hall

Co-ordinator: Mr.A.K.Chakravarthy,

Asst.Professor, IT

CZ M

Aditya Engineering Collecting Surampalem