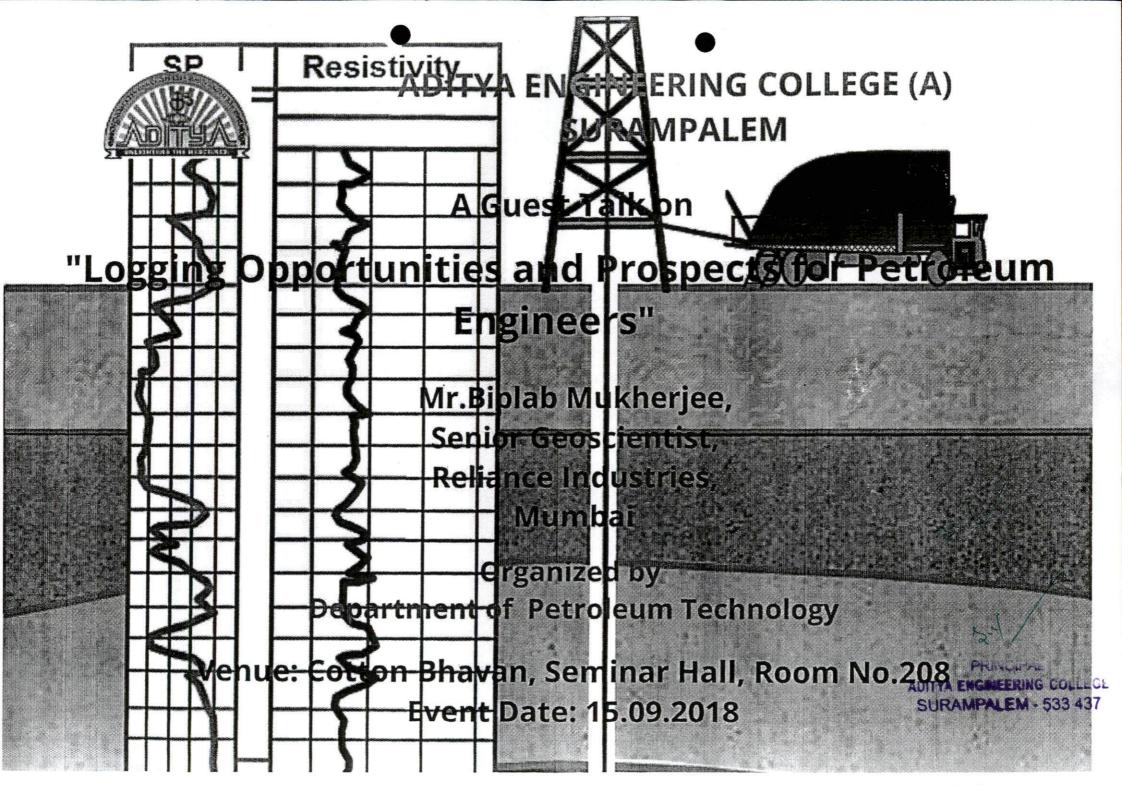

#### Academic Year 2018-19

| S.No | Name of the Programme                                        | Number of participants |
|------|--------------------------------------------------------------|------------------------|
| 1.   | Opportunities and Preparation for Foreign<br>Education       | 157                    |
| 2.   | Career in Transportation Engineering                         | 234                    |
| 3.   | Job opportunities through Auto CAD Certification             | 109                    |
| 4.   | Job opportunities in software sector                         | 110                    |
| 5.   | Career in the field of Control Engineering and<br>Automation | 112                    |
| 6.   | Job Opportunities in Manufacturing of Transformers"          | 120                    |
| 7.   | Career opportunities in Nanotechnology                       | 285                    |
| 8.   | How to prepare and Crack PSU Jobs                            | 299                    |
| 9.   | How to Crack Competitive Exams and Job<br>Interviews         | 263                    |
| 10.  | Career in VLSI Industry                                      | 267                    |
| 11.  | Bridging gap between Industry and Academia                   | 249                    |
| 12.  | Opportunities for higher studies                             | 320                    |
| 13.  | Career Development and Approach to Interviews                | 163                    |
| 14.  | Seminar on "Current Industry Trends"                         | 153                    |
| 15.  | Mining Engineering: Scope and Career<br>Opportunities        | 162                    |
| 16.  | Exploration Careers in Petroleum and allied<br>Industries    | 108                    |
| 17.  | Logging Opportunities and Prospects for Petroleum Engineers  | 110                    |
| 18.  | Prospects and Opportunities in Food Processing<br>Sector     | 160                    |
| 19.  | Career guidance programme in "Operational Management"        | 126                    |
| 20.  | Entrepreneurship Opportunities in Event<br>Management        | 95                     |
| 21.  | Seminar on "Career Building "                                | 78                     |
|      | Total number of students Benifitted                          | 3680                   |