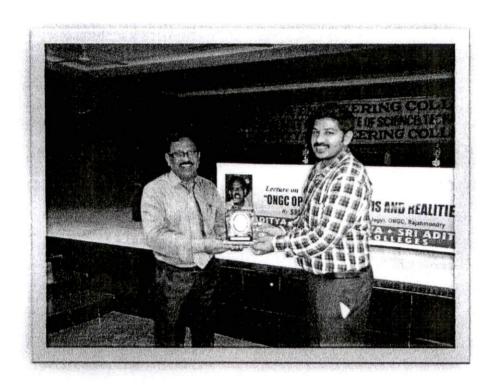

# Aditya Engineering College(A)

A Guest Talk on

Opportunities and Preparation for Foreign Education"

Organised by Career Guidance, Training and Placement Committee

**Guest Speaker:** 

Mr. V. Sandeep Krishna, Senior Verbal Faculty, Manya Education Pvt Ltd.

Date:25.09.2018

Timings:2.00PM to 4.00PM

Venue: Billgates Bhavan Seminar Hall

Co-ordinator: Mr.A.K.Chakravarthy,

Asst.Professor, IT

CZ M

Aditya Engineering Collecting Surampalem