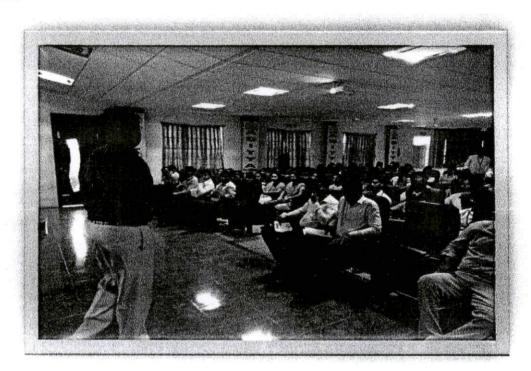

# Aditya Engineering College(A)

A Guest Talk on

Opportunities and Preparation for Foreign Education"

Organised by Career Guidance, Training and Placement Committee

**Guest Speaker:** 

Mr. V. Sandeep Krishna, Senior Verbal Faculty, Manya Education Pvt Ltd.

Date:25.09.2018

Timings:2.00PM to 4.00PM

Venue: Billgates Bhavan Seminar Hall

Co-ordinator: Mr.A.K.Chakravarthy,

Asst.Professor, IT

CZ M

Aditya Engineering Collecting Surampalem