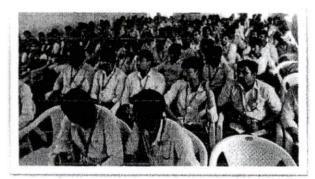

#### Event Date: 19-09-2017

Co-ordinator: Mr.A.Kalyan Chakravarthy, Asst. Professor, Department of IT.

**Event Flow:** 

- Resources available for students by Ministry of Human Resources
- · Information regarding higher education in various countries
- Admissions process, Courses, University Subsidies and Internship Opportunities No. of Participants: 143