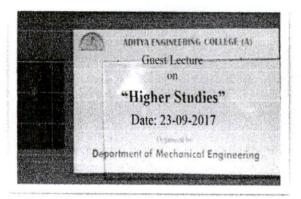

### Guest Lecture on "Benefits of Overseas Higher Education"

Event Name: Benefits of Overseas Higher Education

#### Event Date: 19-09-2017

Co-ordinator: Mr.A.Kalyan Chakravarthy, Asst. Professor, Department of IT.

**Event Flow:** 

- Resources available for students by Ministry of Human Resources
- · Information regarding higher education in various countries
- Admissions process, Courses, University Subsidies and Internship Opportunities No. of Participants: 143