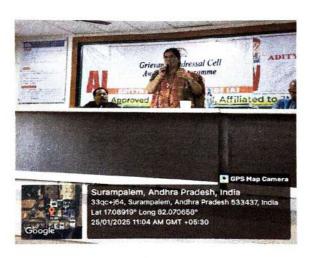

#### Report on Grievance Redressal Cell Awareness programme

Date: 25th January 2025

Venue: Seminar Hall, Aditya Pharmacy College, Surampalem Organized by: Grievance Redressal Cell, Aditya Pharmacy College Resource Person: Devi Avasarala, Panel Advocate, Prathipadu Attendees: Students of Aditya Pharmacy College

The Grievance Redressal Cell of Aditya Pharmacy College organized an awareness programme on 25th January 2025 in the college seminar hall. The programme aimed to educate students about grievance mechanisms, particularly focusing on girls' safety and relevant legal provisions.

The esteemed guest speaker, Devi Avsarala, a panel advocate from Prathipadu, delivered an informative session covering various aspects of grievances. She discussed different types of grievances students might face, the appropriate channels for addressing them, and the importance of timely reporting. A significant portion of her talk focused on girls' safety, addressing potential concerns and outlining precautionary measures. She also provided a comprehensive overview of several relevant laws, empowering students with knowledge of their legal rights and recourses.