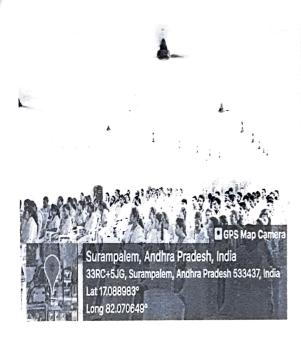

## Awareness Programme on "Empower, Educate, eradicate: Uniting for Anti-Ragging - Campus Awareness"

During his address, Dr. R. Rajendranath Swamy, the esteemed spokesperson, passionately emphasized the significance of the "Empower, Educate, Eradicate: Uniting for Anti-Ragging - Campus Awareness" program and its pivotal role in creating a safe and nurturing environment for all students. He acknowledged the alarming impact of ragging on the mental and emotional well-being of victims, stressing that such practices have no place in a progressive educational institution.

Dr. Swamy fervently advocated for a collective effort from each individual in the college community to combat ragging effectively. He urged students, faculty, and staff alike to take a proactive stance against any form of bullying or harassment and actively promote a culture of respect, empathy, and inclusivity. He highlighted the importance of empowering students to stand up against ragging and to report incidents without fear of repercussions. He encouraged open dialogue and awareness sessions to educate everyone on the detrimental consequences of ragging, not only on the victims but also on the perpetrators, who risk their own future prospects by engaging in such harmful behavior.

Moreover, Dr. Swamy delved into the significance of eradicating the age-old notion of seniority-based authority and replacing it with a sense of camaraderic and mutual support. He underscored the need for seniors to serve as mentors and guides rather than resorting to intimidation or abuse of power. In conclusion, Dr. R. Rajendranath Swamy inspired the audience to be proactive agents of change, taking collective responsibility to create a ragging-free campus. He encouraged students to treat their peers with kindness and compassion, fostering an atmosphere of trust and friendship. Finally, Vote of thanks was given by Mr. Nageswara Rao Convener of anti-ragging Committee and concluded the session.